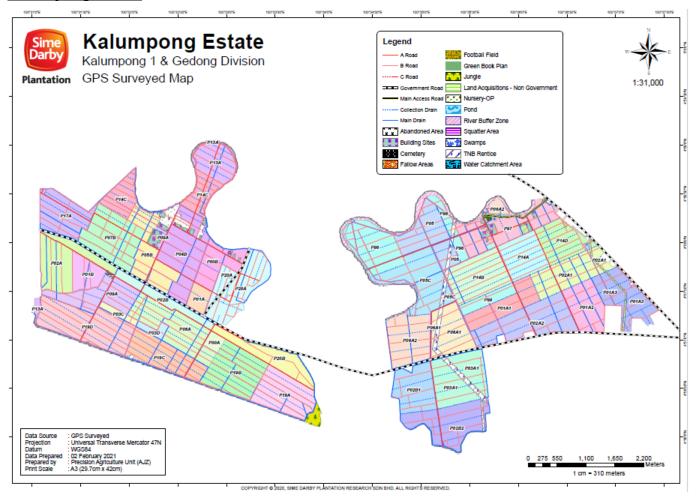

| 4. Location(s) of Mill & Supply Bases                  |                                                                        |                 |                   |  |  |  |
|--------------------------------------------------------|------------------------------------------------------------------------|-----------------|-------------------|--|--|--|
| Name                                                   | Location                                                               | GPS Co          | ordinates         |  |  |  |
| (Mill / Supply Base / Group<br>Manager / Smallholders) |                                                                        | Latitude        | Longitude         |  |  |  |
| Chersonese Palm Oil Mill                               | Lot 4647, Jalan Gula, Kuala Gula 34350 Kuala<br>Kurau, Perak, Malaysia | 4° 58′ 39.04″ N | 100° 27′ 41.00″ E |  |  |  |
| Chersonese Estate                                      | Ladang Chersonese, 34350 Kuala Kurau,<br>Perak, Malaysia               | 4°59′ 24.06″ N  | 100° 27′ 13.00″ E |  |  |  |
| Holyrood Estate                                        | Ladang Holyrood, 34100 Selama, Perak,<br>Malaysia                      | 5°07′ 27.00″ N  | 100° 42′ 36.03″ E |  |  |  |
| Tali Ayer Estate                                       | Ladang Tali Ayer, 34300 Bagan Serai, Perak,<br>Malaysia                | 5°03′ 30.02″ N  | 100° 31′ 20.09″ E |  |  |  |
| Kalumpong Estate                                       | Ladang Kalumpong/Byram, 34300 Bagan<br>Serai, Perak, Malaysia          | 4° 58′ 11.09″ N | 100° 36′ 05.09″ E |  |  |  |

| 5. Description of Supply Base |                                                 |             |     |                                 |                    |                 |
|-------------------------------|-------------------------------------------------|-------------|-----|---------------------------------|--------------------|-----------------|
| New Planting Development      | ⊠ No                                            | ⊠ No □ Yes  |     |                                 |                    |                 |
| Estate / Smallholders         | Total Planted<br>(Mature +<br>Immature)<br>(ha) | HCV<br>(ha) | Inf | frastructure<br>& Other<br>(ha) | Total Area<br>(ha) | % of<br>Planted |
| Chersonese Estate             | 2,844.19                                        | 25.87       |     | 423.66                          | 3,293.72           | 86.35           |
| Holyrood Estate               | 1,219.16                                        | 12.19       |     | 101.39                          | 1,332.74           | 91.48           |
| Tali Ayer Estate              | 3,100.18                                        | 22.62       |     | 607.14                          | 3,729.94           | 83.12           |
| Kalumpong Estate              | 2,529.28                                        | 21.09       |     | 166.43                          | 2,716.80           | 93.10           |
| Total                         | 9,692.81                                        | 81.77       |     | 1,298.62                        | 11,073.20          | 87.53           |