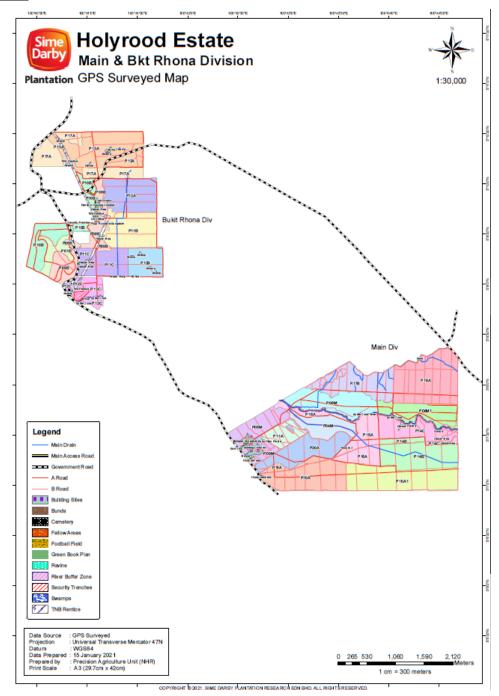

| 4. Location(s) of Mill & Supply Bases                  |                                                                        |                 |                   |  |  |  |
|--------------------------------------------------------|------------------------------------------------------------------------|-----------------|-------------------|--|--|--|
| Name                                                   | Location                                                               | GPS Co          | ordinates         |  |  |  |
| (Mill / Supply Base / Group<br>Manager / Smallholders) |                                                                        | Latitude        | Longitude         |  |  |  |
| Chersonese Palm Oil Mill                               | Lot 4647, Jalan Gula, Kuala Gula 34350 Kuala<br>Kurau, Perak, Malaysia | 4° 58′ 39.04″ N | 100° 27′ 41.00″ E |  |  |  |
| Chersonese Estate                                      | Ladang Chersonese, 34350 Kuala Kurau,<br>Perak, Malaysia               | 4°59′ 24.06″ N  | 100° 27′ 13.00″ E |  |  |  |
| Holyrood Estate                                        | Ladang Holyrood, 34100 Selama, Perak,<br>Malaysia                      | 5°07′ 27.00″ N  | 100° 42′ 36.03″ E |  |  |  |
| Tali Ayer Estate                                       | Ladang Tali Ayer, 34300 Bagan Serai, Perak,<br>Malaysia                | 5°03′ 30.02″ N  | 100° 31′ 20.09″ E |  |  |  |
| Kalumpong Estate                                       | Ladang Kalumpong/Byram, 34300 Bagan<br>Serai, Perak, Malaysia          | 4° 58′ 11.09″ N | 100° 36′ 05.09″ E |  |  |  |

| 5. Description of Supply Base |                                                 |             |     |                                 |                    |                 |
|-------------------------------|-------------------------------------------------|-------------|-----|---------------------------------|--------------------|-----------------|
| New Planting Development      | ⊠ No                                            | ⊠ No □ Yes  |     |                                 |                    |                 |
| Estate / Smallholders         | Total Planted<br>(Mature +<br>Immature)<br>(ha) | HCV<br>(ha) | Inf | frastructure<br>& Other<br>(ha) | Total Area<br>(ha) | % of<br>Planted |
| Chersonese Estate             | 2,844.19                                        | 25.87       |     | 423.66                          | 3,293.72           | 86.35           |
| Holyrood Estate               | 1,219.16                                        | 12.19       |     | 101.39                          | 1,332.74           | 91.48           |
| Tali Ayer Estate              | 3,100.18                                        | 22.62       |     | 607.14                          | 3,729.94           | 83.12           |
| Kalumpong Estate              | 2,529.28                                        | 21.09       |     | 166.43                          | 2,716.80           | 93.10           |
| Total                         | 9,692.81                                        | 81.77       |     | 1,298.62                        | 11,073.20          | 87.53           |

**Holyrood Estate :** Reduction of 3.12ha from total planted and 3.12ha in infrastructure & others (ha) due to opening of laterite quarry at Bukit Rhona Division

**Tali Ayer Estate**: Reduction of 16.36ha from Infrastructure & others and added in total planted due to replanting of previous planted abandoned (other) area