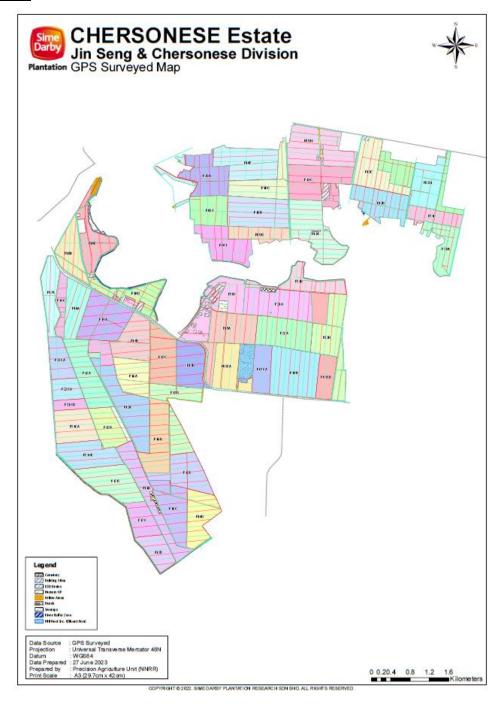

| 4. Location(s) of Mill & Supply Bases                  |                                                                        |                 |                   |  |  |  |
|--------------------------------------------------------|------------------------------------------------------------------------|-----------------|-------------------|--|--|--|
| Name                                                   | Location                                                               | GPS Co          | ordinates         |  |  |  |
| (Mill / Supply Base / Group<br>Manager / Smallholders) |                                                                        | Latitude        | Longitude         |  |  |  |
| Chersonese Palm Oil Mill                               | Lot 4647, Jalan Gula, Kuala Gula 34350 Kuala<br>Kurau, Perak, Malaysia | 4° 58′ 39.04″ N | 100° 27′ 41.00″ E |  |  |  |
| Chersonese Estate                                      | Ladang Chersonese, 34350 Kuala Kurau,<br>Perak, Malaysia               | 4°59′ 24.06″ N  | 100° 27′ 13.00″ E |  |  |  |
| Holyrood Estate                                        | Ladang Holyrood, 34100 Selama, Perak,<br>Malaysia                      | 5°07′ 27.00″ N  | 100° 42′ 36.03″ E |  |  |  |
| Tali Ayer Estate                                       | Ladang Tali Ayer, 34300 Bagan Serai, Perak,<br>Malaysia                | 5°03′ 30.02″ N  | 100° 31′ 20.09″ E |  |  |  |
| Kalumpong Estate                                       | Ladang Kalumpong/Byram, 34300 Bagan<br>Serai, Perak, Malaysia          | 4° 58′ 11.09″ N | 100° 36′ 05.09″ E |  |  |  |

| 5. Description of Supply Base |                                                 |             |     |                                 |                    |                 |
|-------------------------------|-------------------------------------------------|-------------|-----|---------------------------------|--------------------|-----------------|
| New Planting Development      | ⊠ No                                            | ⊠ No □ Yes  |     |                                 |                    |                 |
| Estate / Smallholders         | Total Planted<br>(Mature +<br>Immature)<br>(ha) | HCV<br>(ha) | Inf | frastructure<br>& Other<br>(ha) | Total Area<br>(ha) | % of<br>Planted |
| Chersonese Estate             | 2,844.19                                        | 25.87       |     | 423.66                          | 3,293.72           | 86.35           |
| Holyrood Estate               | 1,219.16                                        | 12.19       |     | 101.39                          | 1,332.74           | 91.48           |
| Tali Ayer Estate              | 3,100.18                                        | 22.62       |     | 607.14                          | 3,729.94           | 83.12           |
| Kalumpong Estate              | 2,529.28                                        | 21.09       |     | 166.43                          | 2,716.80           | 93.10           |
| Total                         | 9,692.81                                        | 81.77       |     | 1,298.62                        | 11,073.20          | 87.53           |