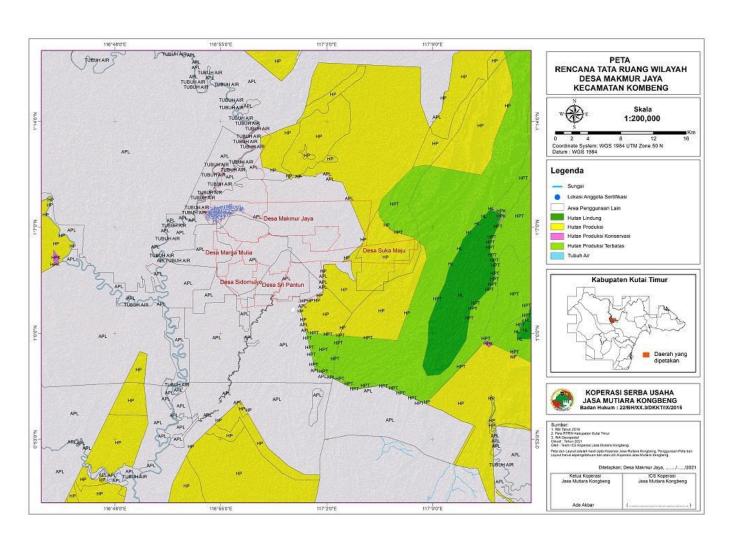

| 4. Location(s) of Mill & Supply Bases                                       |                                                                                                                                 |               |                  |  |  |  |
|-----------------------------------------------------------------------------|---------------------------------------------------------------------------------------------------------------------------------|---------------|------------------|--|--|--|
| Name Location GPS Coordinate                                                |                                                                                                                                 |               |                  |  |  |  |
| (Mill / Supply Base / Group<br>Manager / Smallholders)                      |                                                                                                                                 | Latitude      | Longitude        |  |  |  |
| Koperasi Jasa Mutiara<br>Kongbeng (number of<br>smallholders member is 118) | Jl. Danau Kerinci, Makmur Jaya Village,<br>Kombeng District, Kutai Timur Regency<br>75555, Kalimantan Timur Province, Indonesia | 1° 8′ 6.80″ N | 116°57′ 02.60″ E |  |  |  |

| 5. Description of Supply Base  |                                                 |             |                                   |                    |                 |
|--------------------------------|-------------------------------------------------|-------------|-----------------------------------|--------------------|-----------------|
| New Planting Development       | ⊠ No                                            |             | □ Yes                             |                    |                 |
| Estate / Smallholders          | Total Planted<br>(Mature +<br>Immature)<br>(ha) | HCV<br>(ha) | Infrastructure<br>& Other<br>(ha) | Total Area<br>(ha) | % of<br>Planted |
| Koperasi Jasa Mutiara Kongbeng | 620.96                                          | 0           | 0                                 | 620.96             | 100             |
| Total                          | 620.96                                          | 0           | 0                                 | 620.96             | 100             |
| Note:                          |                                                 |             |                                   |                    |                 |