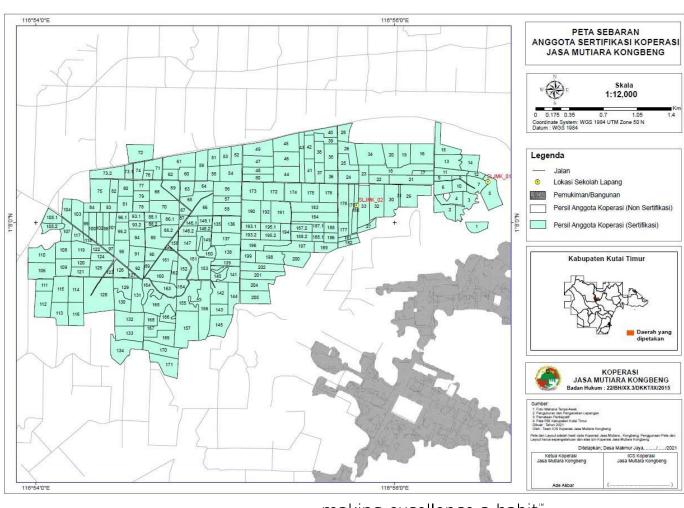

| 4. Location(s) of Mill & Supply Bases                                       |                                                                                                                                 |               |                  |  |  |  |
|-----------------------------------------------------------------------------|---------------------------------------------------------------------------------------------------------------------------------|---------------|------------------|--|--|--|
| Name Location GPS Coordinate                                                |                                                                                                                                 |               |                  |  |  |  |
| (Mill / Supply Base / Group<br>Manager / Smallholders)                      |                                                                                                                                 | Latitude      | Longitude        |  |  |  |
| Koperasi Jasa Mutiara<br>Kongbeng (number of<br>smallholders member is 118) | Jl. Danau Kerinci, Makmur Jaya Village,<br>Kombeng District, Kutai Timur Regency<br>75555, Kalimantan Timur Province, Indonesia | 1° 8′ 6.80″ N | 116°57′ 02.60″ E |  |  |  |