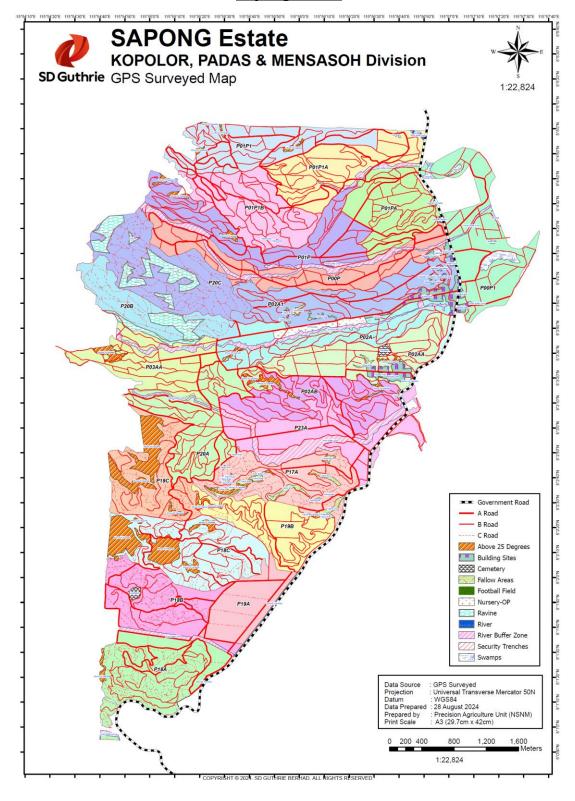

| 4. Location(s) of Mill & Supply Bases                  |                                                      |                 |                   |  |  |  |
|--------------------------------------------------------|------------------------------------------------------|-----------------|-------------------|--|--|--|
| Name                                                   | Location                                             | GPS Coo         | ordinates         |  |  |  |
| (Mill / Supply Base / Group<br>Manager / Smallholders) |                                                      | Latitude        | Longitude         |  |  |  |
| Melalap Palm Oil Mill                                  | 14th KM, Jalan Tenom-Keningau, 89908<br>Tenom, Sabah | 5° 13' 58.00" N | 115° 59' 15.00" E |  |  |  |
| Melalap Estate                                         | 14th KM, Jalan Tenom-Keningau, 89908<br>Tenom, Sabah | 5° 12' 54.00" N | 115° 58' 34.70" E |  |  |  |
| Sapong Estate                                          | 14th KM, Jalan Tenom-Keningau, 89908<br>Tenom, Sabah | 5° 03' 51.50" N | 115° 56' 57.10" E |  |  |  |

| 5. Description of Supply Base |                                                 |             |                                   |                    |                 |  |
|-------------------------------|-------------------------------------------------|-------------|-----------------------------------|--------------------|-----------------|--|
| New Planting Development      | ⊠ No                                            | ⊠ No □ Yes  |                                   |                    |                 |  |
| Estate / Smallholders         | Total Planted<br>(Mature +<br>Immature)<br>(ha) | HCV<br>(ha) | Infrastructure<br>& Other<br>(ha) | Total Area<br>(ha) | % of<br>Planted |  |
| Sapong Estate                 | 2,155.81                                        | 45.72       | 1,215.74                          | 3,417.27           | 63.09           |  |
| Melalap Estate                | 1,241.48                                        | 88.29       | 890.60                            | 2,220.37           | 55.91           |  |
| Total                         | 3,397.29                                        | 134.01      | 2,106.34                          | 5,637.64           | 60.26           |  |