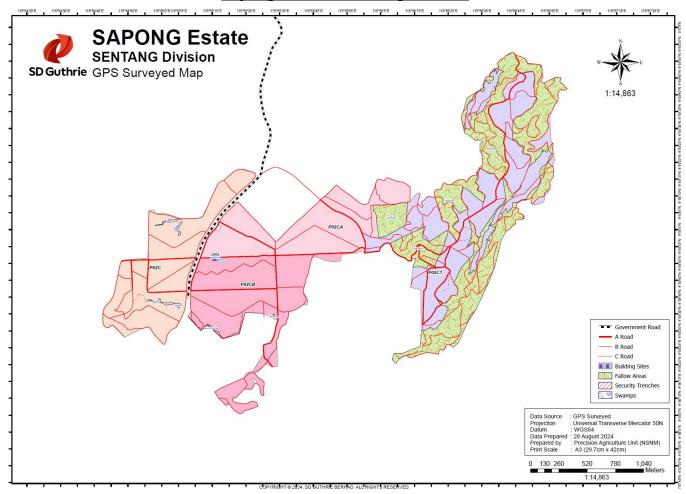

| 4. Location(s) of Mill & Supply Bases                  |                                                      |                 |                   |  |  |  |
|--------------------------------------------------------|------------------------------------------------------|-----------------|-------------------|--|--|--|
| Name                                                   | Location                                             | GPS Coo         | ordinates         |  |  |  |
| (Mill / Supply Base / Group<br>Manager / Smallholders) |                                                      | Latitude        | Longitude         |  |  |  |
| Melalap Palm Oil Mill                                  | 14th KM, Jalan Tenom-Keningau, 89908<br>Tenom, Sabah | 5° 13' 58.00" N | 115° 59' 15.00" E |  |  |  |
| Melalap Estate                                         | 14th KM, Jalan Tenom-Keningau, 89908<br>Tenom, Sabah | 5° 12' 54.00" N | 115° 58' 34.70" E |  |  |  |
| Sapong Estate                                          | 14th KM, Jalan Tenom-Keningau, 89908<br>Tenom, Sabah | 5° 03' 51.50" N | 115° 56' 57.10" E |  |  |  |

| 5. Description of Supply Base |                                                 |             |                                   |                    |                 |  |
|-------------------------------|-------------------------------------------------|-------------|-----------------------------------|--------------------|-----------------|--|
| New Planting Development      | ⊠ No                                            | ⊠ No □ Yes  |                                   |                    |                 |  |
| Estate / Smallholders         | Total Planted<br>(Mature +<br>Immature)<br>(ha) | HCV<br>(ha) | Infrastructure<br>& Other<br>(ha) | Total Area<br>(ha) | % of<br>Planted |  |
| Sapong Estate                 | 2,155.81                                        | 45.72       | 1,215.74                          | 3,417.27           | 63.09           |  |
| Melalap Estate                | 1,241.48                                        | 88.29       | 890.60                            | 2,220.37           | 55.91           |  |
| Total                         | 3,397.29                                        | 134.01      | 2,106.34                          | 5,637.64           | 60.26           |  |