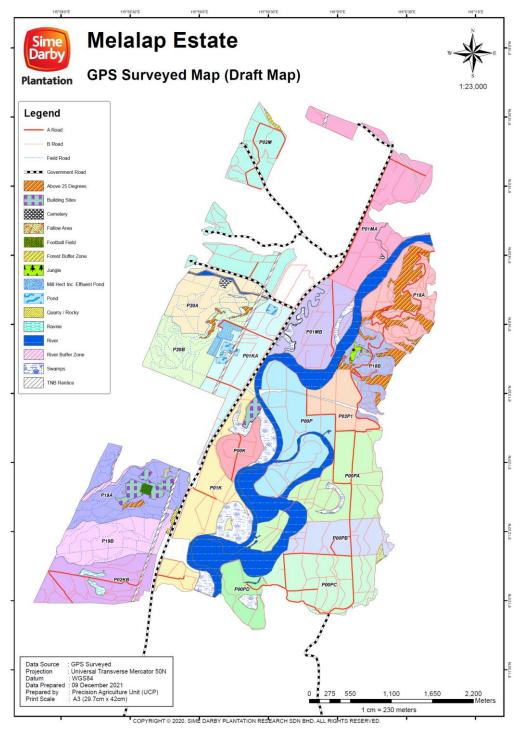

| 4. Location(s) of Mill & Supply Bases                  |                                                      |                 |                   |  |  |  |
|--------------------------------------------------------|------------------------------------------------------|-----------------|-------------------|--|--|--|
| Name                                                   | Location                                             | GPS Coo         | ordinates         |  |  |  |
| (Mill / Supply Base / Group<br>Manager / Smallholders) |                                                      | Latitude        | Longitude         |  |  |  |
| Melalap Palm Oil Mill                                  | 14th KM, Jalan Tenom-Keningau, 89908<br>Tenom, Sabah | 5° 13' 58.00" N | 115° 59' 15.00" E |  |  |  |
| Melalap Estate                                         | 14th KM, Jalan Tenom-Keningau, 89908<br>Tenom, Sabah | 5° 12' 54.00" N | 115° 58' 34.70" E |  |  |  |
| Sapong Estate                                          | 14th KM, Jalan Tenom-Keningau, 89908<br>Tenom, Sabah | 5° 03' 51.50" N | 115° 56' 57.10" E |  |  |  |

| 5. Description of Supply Base |                                                 |             |                                   |                    |                 |  |
|-------------------------------|-------------------------------------------------|-------------|-----------------------------------|--------------------|-----------------|--|
| New Planting Development      | ⊠ No                                            | ⊠ No □ Yes  |                                   |                    |                 |  |
| Estate / Smallholders         | Total Planted<br>(Mature +<br>Immature)<br>(ha) | HCV<br>(ha) | Infrastructure<br>& Other<br>(ha) | Total Area<br>(ha) | % of<br>Planted |  |
| Sapong Estate                 | 2,155.81                                        | 45.72       | 1,215.74                          | 3,417.27           | 63.09           |  |
| Melalap Estate                | 1,241.48                                        | 88.29       | 890.60                            | 2,220.37           | 55.91           |  |
| Total                         | 3,397.29                                        | 134.01      | 2,106.34                          | 5,637.64           | 60.26           |  |