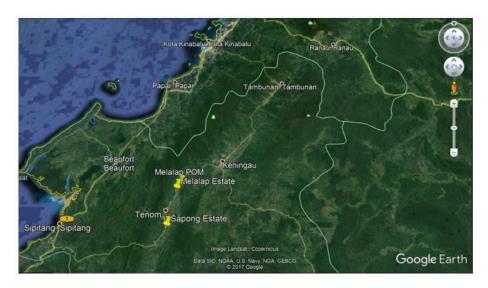

| 4. Location(s) of Mill & Supply Bases                  |                                                      |                 |                   |  |  |  |
|--------------------------------------------------------|------------------------------------------------------|-----------------|-------------------|--|--|--|
| Name                                                   | Location                                             | GPS Coo         | ordinates         |  |  |  |
| (Mill / Supply Base / Group<br>Manager / Smallholders) |                                                      | Latitude        | Longitude         |  |  |  |
| Melalap Palm Oil Mill                                  | 14th KM, Jalan Tenom-Keningau, 89908<br>Tenom, Sabah | 5° 13' 58.00" N | 115° 59' 15.00" E |  |  |  |
| Melalap Estate                                         | 14th KM, Jalan Tenom-Keningau, 89908<br>Tenom, Sabah | 5° 12' 54.00" N | 115° 58' 34.70" E |  |  |  |
| Sapong Estate                                          | 14th KM, Jalan Tenom-Keningau, 89908<br>Tenom, Sabah | 5° 03' 51.50" N | 115° 56' 57.10" E |  |  |  |