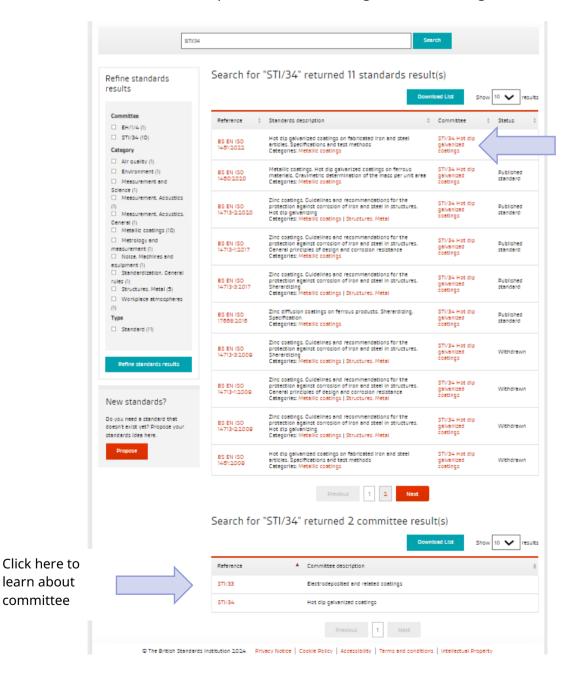

## Committee Chair and Deputy Chair Vacancies 2025

Please find here below a list of our Committee Chair and Deputy Chair vacancies which are now open for applications.

If you would like **to learn more about the work of a committee**, please visit the committee's page on our <u>Standards Development Portal</u>. Once on the portal, enter the committee reference number (exactly as shown below) in the search bar and click search. On the search results page you will first see a list of standards with the committee name in the left-hand column and then below that a list of committees (see screenshot below). You may click on the committee name from within the list of standards or from the list of committees. This will then take you to the committee's page where you can see what organizations are represented on the committee and the standards the committee is responsible for, including the status / stage of those standards.

Click here to learn about committee