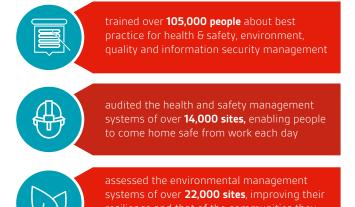

## Last year we:

operate in

helped ensure our clients have robust quality management systems in place at over **49,000 sites** which supports fair operating practices and increased consumer trust

supported more than **5,000 organizations** keep people's information secure at more than 15,000 sites and throughout their value chains