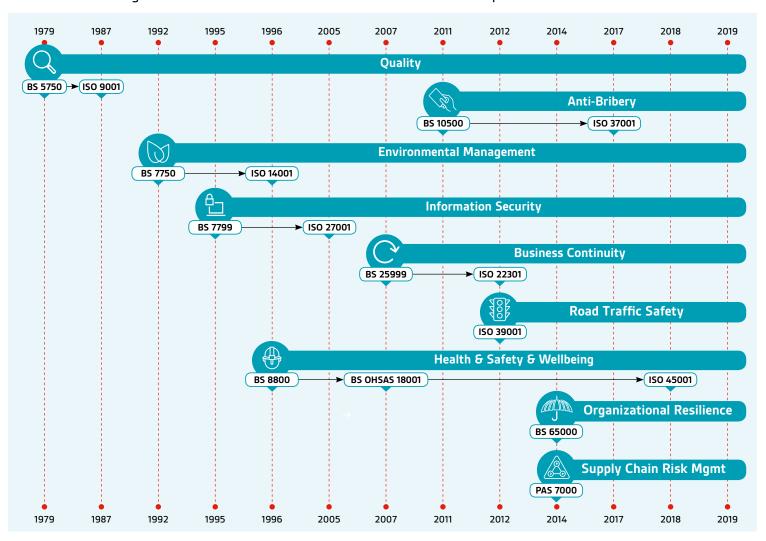

## We've shaped the world's most adopted standards...

Over 1.6m organizations worldwide choose to embed these best practice standards

We developed the world's first international health & safety, environmental, quality and information security management system standards, used by thousands of organizations every day.