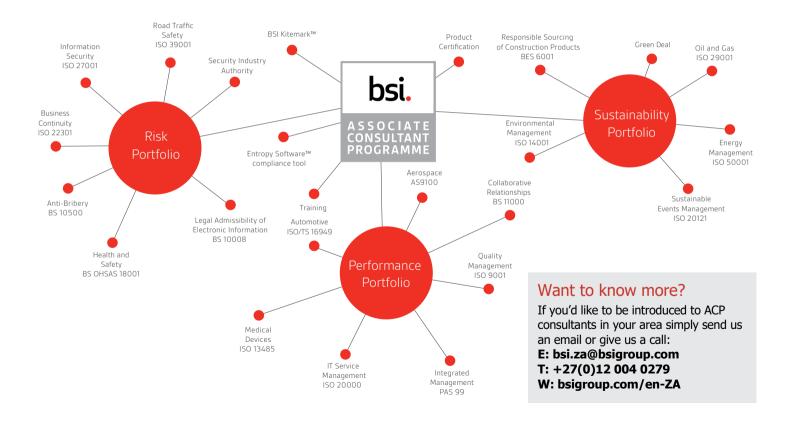

We don't represent, recommend or certify these consultants, we simply put you in touch. But we do know our 200 ACP members across the UK have extensive experience of working with certified management systems. They can help you get to where you want to be as efficiently as possible with the standards shown to the right.