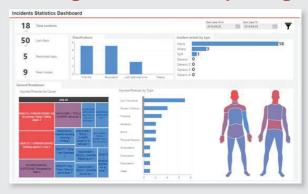

Forms are selected via user-friendly drop-down menus, including All NYC DOB safety documents with the ability to create custom ones. Notes, checklists, and procedures are complete and standardized. Day-to-day safety document task tracking is monitored. Advanced visualization and dashboards highlight and flag issues—regardless of the size or complexity of the project. Consistent codecompliant work product is prepared across any organization of any size — in particular, organizations that have multi-project presence on a local, national, and international level.