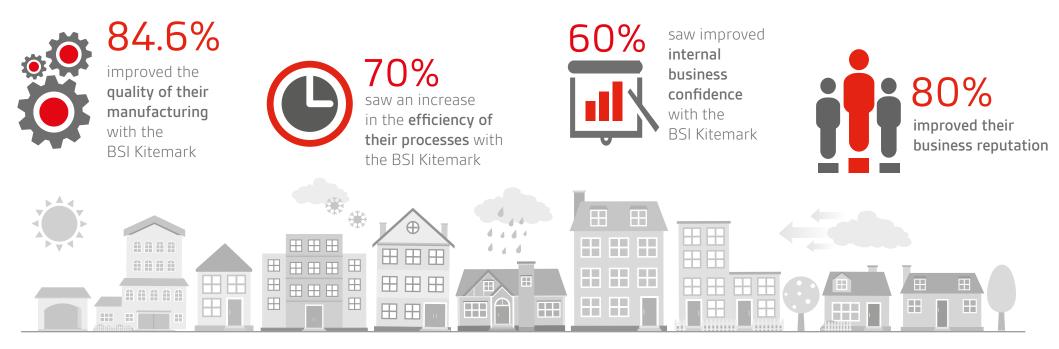

## How has the **BSI Kitemark**<sup>™</sup> helped our clients boost business?\*

"From an organisation that is recognised worldwide we received the support that one would expect. All the staff with whom we have had contact have been most helpful and courteous. Telephone calls are always responded to and information that we may require is always available in a time scale that is excellent."