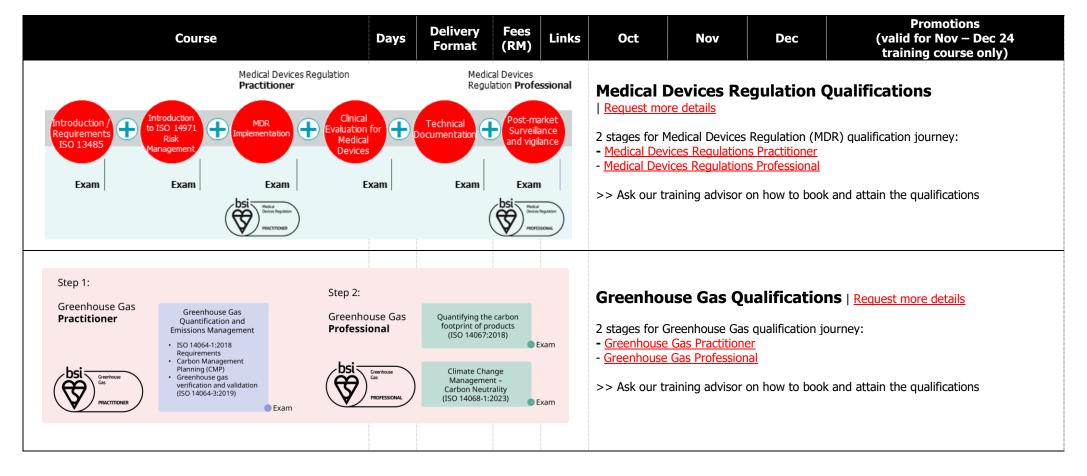

| Course                                                                        | Days  | Delivery<br>Format         | Fees<br>(RM) | Links       | Oct                    | Nov      | Dec   | Promotions<br>(valid for Nov – Dec 24<br>training course only)                                                        |
|-------------------------------------------------------------------------------|-------|----------------------------|--------------|-------------|------------------------|----------|-------|-----------------------------------------------------------------------------------------------------------------------|
| Healthcare                                                                    |       |                            |              |             |                        |          |       |                                                                                                                       |
| Medical Devices – ISO 13485                                                   |       |                            |              |             |                        |          |       |                                                                                                                       |
| ISO 13485:2016 Requirements eLearning Online exam*                            | 0.5   | eLearning                  | 800          | <u>Book</u> | 24/7 anytime,          | anywhere |       |                                                                                                                       |
| ISO 13485:2016 Deep Dive - Clause by Clause Online exam*                      | 2     | Live Online                | 3,200        | <u>Book</u> |                        | 6-7      |       | RM2,200 per pax after discount, with                                                                                  |
| ISO 13485:2016 Internal Auditor Online exam*                                  | 2     | Live Online                | 3,200        | <u>Book</u> |                        | 11-12    |       | minimum 3 pax registration.                                                                                           |
| CQI & IRCA Certified ISO 13485:2016 Lead Auditor:<br>Practitioner Package     | 5.5   | Live Online<br>+ eLearning | 7,200        | <u>Book</u> | 21-25                  | 25-29    | 16-20 | <ul><li>20% discount with minimum 3 pax registration.</li><li>10% discount with minimum 2 pax registration.</li></ul> |
|                                                                               | 5.5   | Classroom<br>+ eLearning   | 7,200        | <u>Book</u> |                        | 18-22    |       |                                                                                                                       |
| ISO 13485:2016 Implementation Online exam*                                    | 2     | Live Online                | 3,200        | <u>Book</u> |                        |          | 9-10  | 200/ 10 10 10 10 10 10 10 10 10 10 10 10 10                                                                           |
| ISO 13485:2016 Internal Auditor Practitioner Qualification                    | 2.5   | Live Online<br>+ eLearning | 3,600        | <u>Book</u> |                        | 11-12    |       | <b>20% discount</b> with minimum 3 pax registration.                                                                  |
| Internal / Lead Auditor Professional Qualification                            | 3     | Live Online                | 5,500        | <u>Book</u> | 16-18                  |          |       |                                                                                                                       |
| Medical Devices - Regulation and Best Practices                               |       |                            |              |             |                        |          |       |                                                                                                                       |
| Medical Device Single Audit Program (MDSAP) Fundamentals and Readiness        | 2     | Live Online                | 3,400        | <u>Book</u> |                        | 13-14    |       |                                                                                                                       |
| ISO 14971:2019 Risk Management for Medical Devices: Requirements              | 1     | Live Online                | 1,900        | <u>Book</u> |                        | 8        |       |                                                                                                                       |
| Understanding of FDA 21 CFR Part 820 Quality System Regulation                | 2     | Live Online                | 3,400        | <u>Book</u> | 14-15                  |          |       | <b>20% discount</b> with minimum 3 pax registration.                                                                  |
| Requirements of the Medical Device Regulation 2017/745 (MDR)                  | 2     | Live Online                | 3,400        | <u>Book</u> | 7-8                    |          | 2-3   |                                                                                                                       |
| Implementation of the Medical Device Regulation 2017/745 (MDR) for CE Marking | 3     | Live Online                | 4,200        | <u>Book</u> | 9-11                   |          | 4-6   |                                                                                                                       |
| Implementation of IVDR for CE Marking                                         | 4 hrs | eLearning                  | 2,000        | <u>Book</u> | 24/7 anytime,          | anywhere |       |                                                                                                                       |
| ISO 14971 Risk Management: Requirements                                       | 4 hrs | eLearning                  | 800          | <u>Book</u> | 24/7 anytime, anywhere |          |       |                                                                                                                       |
| Awareness of the In Vitro Diagnostic Regulation                               | ½ hr  | eLearning                  | 200          | <u>Book</u> | 24/7 anytime,          | anywhere |       |                                                                                                                       |