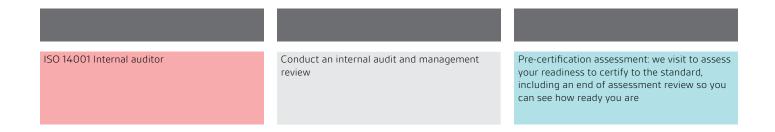

## What our programme includes

Our capacity building programmes has two main phases – pre and post implementation. This involves a number of our training and support services, as well as implementation activities where you embed you learning and respond to any gaps identified. By working with BSI, your organization will gain the skills to confidently implement your management system and ensure it continually improves.

### Phase two: post-implementation