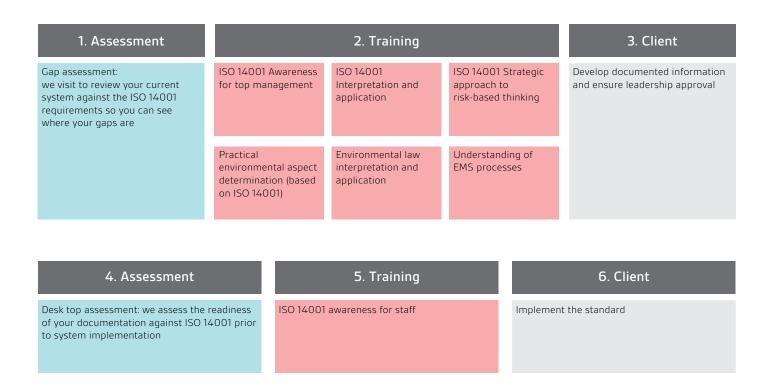

## What our programme includes

Our capacity building programmes has two main phases – pre and post implementation. This involves a number of our training and support services, as well as implementation activities where you embed you learning and respond to any gaps identified. By working with BSI, your organization will gain the skills to confidently implement your management system and ensure it continually improves.

### Phase one: pre-implementation

### Phase two: post-implementation