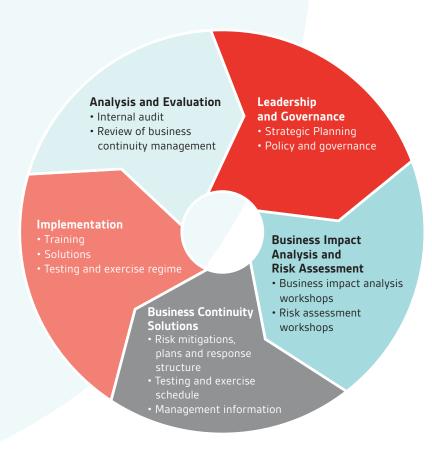

By utilizing our Business Continuity Management Lifecycle, we can build a package of services that is appropriate for your business and help give you assurance that plans and systems are in place are fit for purpose in order to manage disruptions to your business.

### **BSI Business Continuity Management Lifecycle**