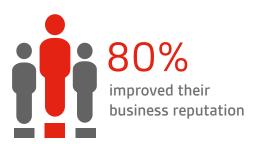

## How has the **BSI Kitemark**™ helped our clients boost business?\*

84.6%

improved the quality of their manufacturing with the BSI Kitemark

70%
saw an increase
in the efficiency of
their processes with

saw improved internal business confidence with the BSI Kitemark

"From an organisation that is recognised worldwide we received the support that one would expect. All the staff with whom we have had contact have been most helpful and courteous. Telephone calls are always responded to and information that we may require is always available in a time scale that is excellent."