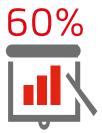

## How has the **BSI Kitemark**™ helped our clients boost business?\*

84.6%

improved the quality of their manufacturing with the BSI Kitemark

70%
saw an increase
in the efficiency of
their processes with