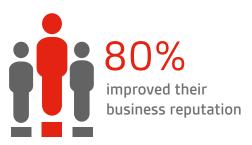

## How has the **BSI Kitemark**™ helped our clients boost business?\*

84.6%

improved the quality of their manufacturing with the BSI Kitemark

70%
saw an increase
in the efficiency of
their processes with
the BSI Kitemark

saw improved internal business confidence with the BSI Kitemark

"From an organisation that is recognised worldwide we received the support that one would expect. All the staff with whom we have had contact have been most helpful and courteous. Telephone calls are always responded to and information that we may require is always available in a time scale that is excellent."