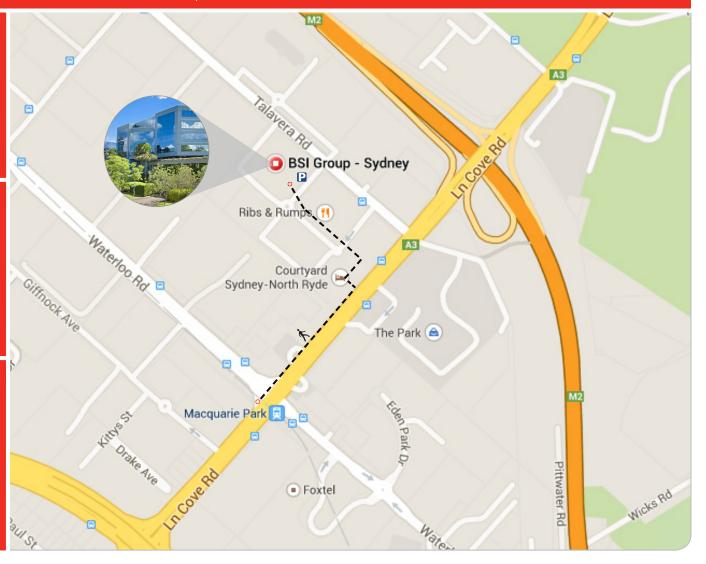

## How to find us

BSI Group ANZ Pty Ltd. Sydney Office

Suite 2, Level 7, 15 Talavera Road, Macquarie Park NSW 2113 Ph: 02 8877 7100 | 1300 730 134

## Visitor parking

- At the boom gates please call reception 8877 7100 to gain access to the two hour visitor car park
- For stays for longer than two hours, metered parking is available on Talavera Road 9am and 3pm
- Extended paid parking is available at the nearby Courtyard by Marriott Hotel

## Driving

- From Sydney Airport/South
   Take the M5 motorway towards City. Continue onto M1 motorway and through to Lane Cove Tunnel.
   Proceed onto the M2 motorway. Take Talavera Road exit. Turn left on Talavera Road
- Please note: This route includes tolls

## Public transport

- Macquarie Park Station is a short walk away from the office
- Exit the station on the western side
- Walk north (down the hill) along Lane Cove Road and cut through Courtyard by Marriott Hotel grounds
- Continue walking straight until you reach the BSI office building