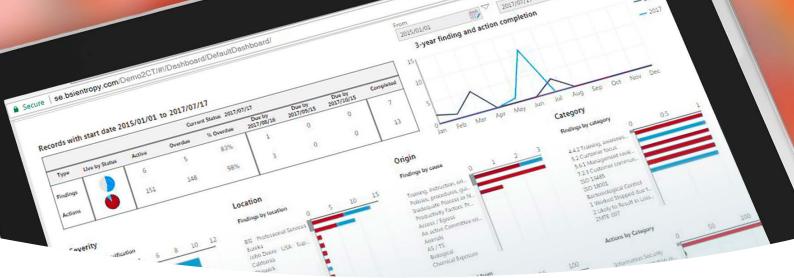

With user friendly features, dashboards and reports you'll be able to:

- schedule, plan and conduct audits
- identify non-conformances and observations
- easily track, close and/or escalate related actions
- get real-time reports on audit and compliance
- obtain a complete view of the compliance landscape

Whether you manage compliance by location, business unit or in one central location, Entropy Software can give you visibility of your performance and help your operations run smoothly.

...making excellence a habit.<sup>™</sup>