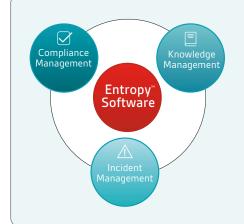

Composed of three core modules, it provides pre-configured templates and content across leading management system criteria and external regulatory requirements so you can effectively manage compliance, risk, incidents and related documents. A centralized system, you can access, track and share relevant information across your entire organization.